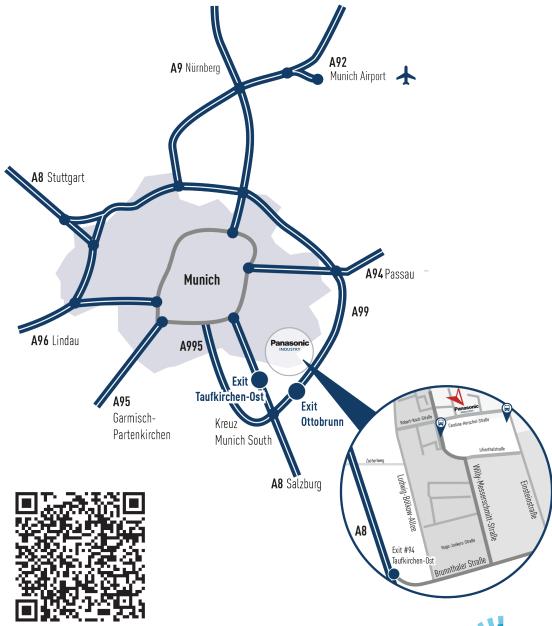

## From the A8 Salzburg

Follow the highway A8 towards Salzburg and take the exit **#94-Taufkirchen-Ost**. Panasonic is only a few minutes away from the exit, please see magnifying glas for more details. Please use our visitor parking lots or parking in the area.

## With public transportation

Take any S-Bahn to Munich east (Ostbahnhof) and switch then to the express bus **#213**. Please exit at the stop **Taufkirchen Lilienthalstraße**.

Take the S-Bahn S8 or S1 from the airport to the city towards Munich East (Ostbahnhof). Continue your travel with the express bus #213 as mentioned above.

## **From Munich Airport**

Follow the A92 highway towards Munich and change to the A9 towards Salzburg / Munich. Then switch to the A99 towards Salzburg / Innsbruck / Messe / ICM and take exit **#20-Ottobrunn**. Panasonic is only a few minutes away from the highway.

Scan the QR code and get directions on your smartphone

Caroline-Herschel-Straße 100  $\cdot$  85521 Ottobrunn  $\cdot$  Germany industry.panasonic.eu